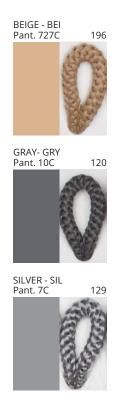

# **DRUM SURFACE**

COLOR FINISH CHART

| PROJECT  |
|----------|
| ТҮРЕ     |
| NOTES    |
| QUANTITY |
| DATE     |

| Beige - BEI      | Black - BLK | Blue - BLU    | Cognac - COG | Dark Green - DGN | Gray - GRY  |
|------------------|-------------|---------------|--------------|------------------|-------------|
| Maroon - MRN     | Mocha - MOC | Mustard - MUS | Olive - OLV  | Silver - SIL     | Stone - STN |
| Terracotta - TER | White - WHI |               |              |                  |             |

Digital: Not all screens are calibrated the same, and therefore, colors will appear differently between screens.

Physical: When texture is involved, there will be variations in color, character and tone within a product series and between product families.